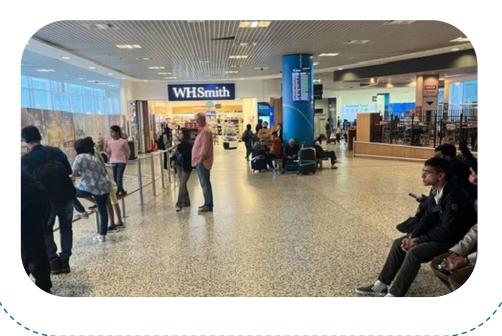

As you enter Arrivals, look for your Airport Rep, who will be waiting for you amidst the crowd. They will be holding a PLUS sign as pictured below.

If you cannot see the Airport Rep at Arrivals, go to the blue column as pictured below and they will try to find you there.

If after a few minutes you are still unable to see the Airport Rep, please call the number below.

> • Once on the coach, call the Campus Manager to let them know your estimated arrival time.

Please call this number for assistance while at the airport or if you are experiencing delays.